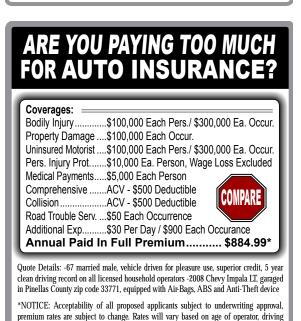

Mop.???

Due to a publisher error, the following was not included in the December Domei

### **TUESDAY NITE BRIDGE**

BY Cathy Whyte

Oct. 14 - We were lucky to have two tables for bridge tonight. Chris Rau was first with 3640 and Chuck Edmonds was second with 3200, Joyce Supple came in third with 3060 and Chuck and Chris had the high round with 1280.

Oct. 21 - Back to one table with Cathy Whyte coming in first with 3060 and Chuck Edmonds very close behind her with 2910. They also had the high round with 1210.





YOUR MOBILE HOME PARTS WAREHOUSE!

Mobile Home Supplies • RV Accessories • Aluminum Products

★ Do It Yourself & Save!

Largo - 13777 66th Street North • 535-1100

• New Port Richey - 7118 U.S. Hwy. 19 • 849-4900

Store Hours: M - F 8-5 • Sat. 8-12 www.mobilehomedepot.net







record, credit history, garaging address and type of vehicle.

son Insurance Inc.

727-535-0524

- Oct. 28 Joann Edmonds was first tonight with 2530 and Woody Sakemiller only 60 pts. her with 2470. Joann and her husband, Chuck, had the high round with 1040.
- Nov. 4 Cathy Whyte came in first with 2880 and Maggie Rau was second with 2580. They also had the high round with 1570. Sure wish we would have more people join us for our friendly contract bridge!
- Nov. 11 Chris Ray had a great night. He was way out front with 4220. Maggie Rau was second with 2290. They also had the high round with 1570.
- Nov. 18 Maggie Rau came in first tonight with a score of 2690. Cathy Whyte just edged out Chuck Edmonds by ten points and came in second with 2330. Maggie and Chuck had the high round with 1120.